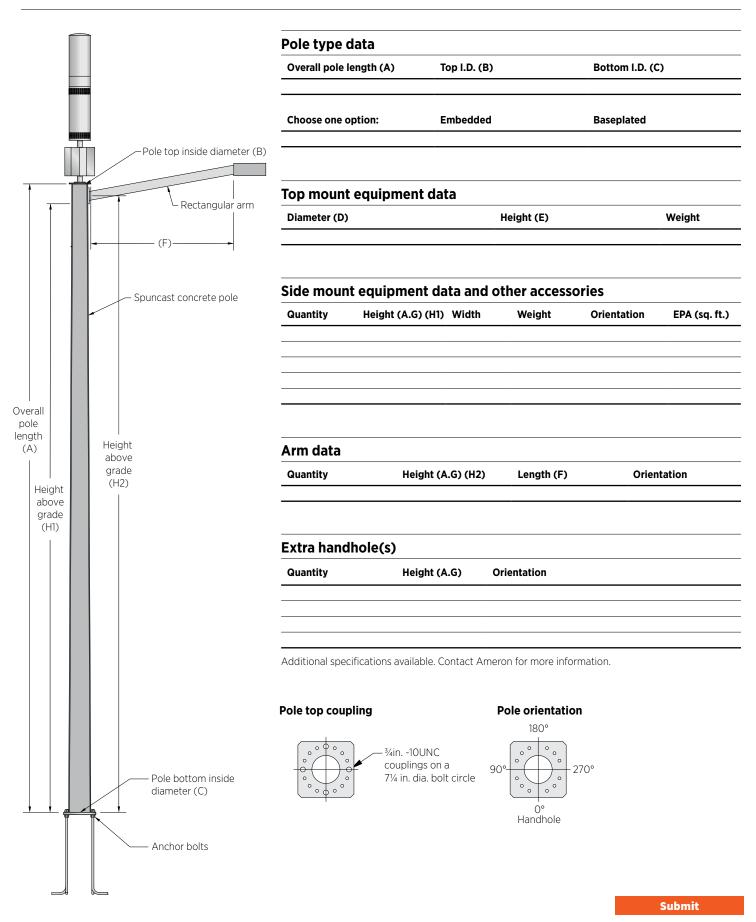

#### **Features and Benefits**

- Unique concrete manufacturing process that provides ultimate strength, durability, and beauty
- Virtually maintenance-free natural stone finish
- Design developed specifically to hold small cell equipment and accommodate additional wiring needs
- Integral baseplate fully pre-stressed to the structure providing additional strength and longevity or embedded option available
- Color options available to match municipal aesthetic requirements
- Amershield premium graffiti-resistant coating available to enhance the color, protect the surface, and increase the durability
- Installation and service available for quick stand up and support to minimize project time and cost
- Square shape that allows for replacement of existing Ameron 1C5 or MEQ/MBQ structures or equivalents