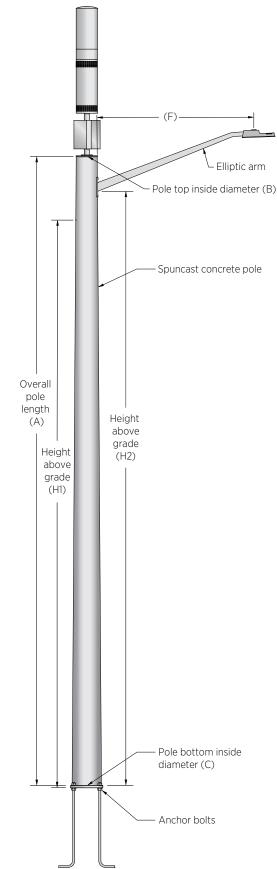

#### **JBR/JER Round Telecom Pole**

| Pol | le | t١ | /pe | da | ıta |
|-----|----|----|-----|----|-----|
|     |    |    |     |    |     |

| Overall pole length (A) | Top I.D. (B) | Bottom I.D. (C) |  |
|-------------------------|--------------|-----------------|--|
|                         | 5½ in.       | Varies          |  |
|                         |              |                 |  |
| Choose one ontion:      | Embedded     | Rasonlated      |  |

| Choose one option: Embedd | ed Baseplated |
|---------------------------|---------------|
|---------------------------|---------------|

#### Top mount equipment data

| Diameter (D) Height (E) Weight |  |
|--------------------------------|--|
|--------------------------------|--|

#### Side mount equipment data and other accessories

| Quantity | Height (A.G) (H1) Width | Weight | Orientation | EPA (sq. ft.) |
|----------|-------------------------|--------|-------------|---------------|
|          |                         |        |             |               |
|          |                         |        |             |               |
|          |                         |        |             |               |

#### Arm data