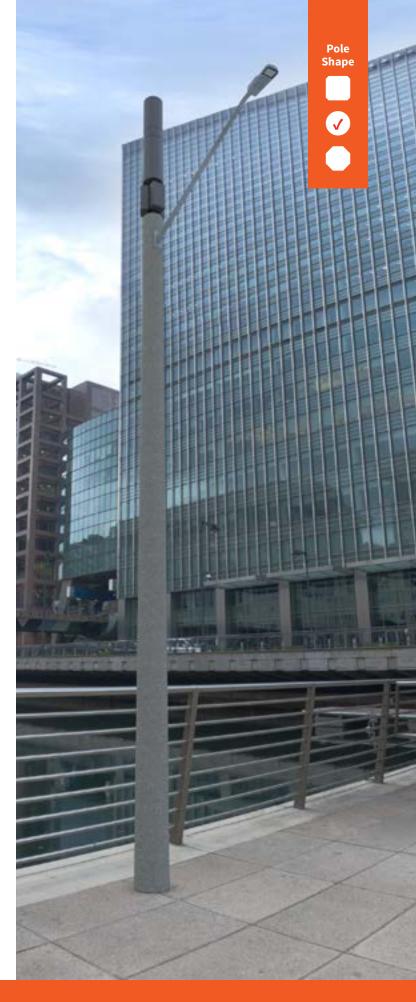

# Round Telecom Pole

### JBR/JER Model

#### **Features and Benefits**

- Unique concrete manufacturing process that provides ultimate strength, durability, and beauty
- · Virtually maintenance-free natural stone finish
- Design developed specifically to hold small cell equipment and accommodate additional wiring needs
- Integral baseplate fully pre-stressed to the structure providing additional strength and longevity or embedded option available
- Color options available to match municipal aesthetic requirements
- Amershield premium graffiti-resistant coating available to enhance the color, protect the surface, and increase the durability
- Installation and service available for quick stand up and support to minimize project time and cost
- Round shape allows for replacement of existing Ameron 1C2, 1C3, or MER/MBR structures or equivalents