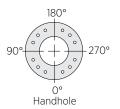

#### Extra handhole(s)

| Quantity | Height (A.G) | Orientation |
|----------|--------------|-------------|
|          |              |             |
|          |              |             |
|          |              |             |

#### Pole orientation

Submit