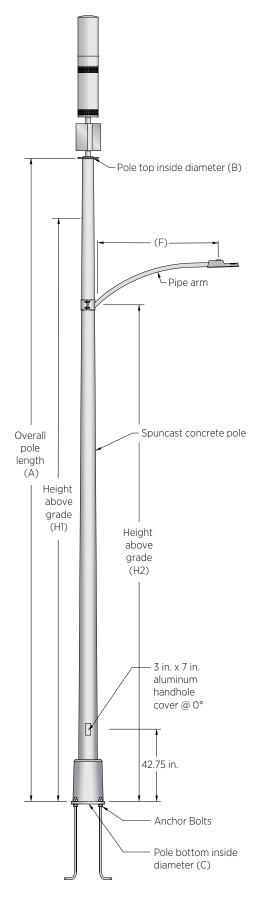

# Pole type data

Overall pole length (A) Top I.D. (B) Bottom I.D. (C)

Choose one option: **Embedded Baseplated** 

## Top mount equipment data

Diameter (D) Height (E) Weight

### Side mount equipment data and other accessories

| Quantity | Height (A.G) (H1) Width | Weight | Orientation | EPA (sq. ft.) |
|----------|-------------------------|--------|-------------|---------------|
|          |                         |        |             |               |
|          |                         |        |             |               |
|          |                         |        |             |               |

#### **Arm data**

|  | Quantity | Height (A.G) (H2) | Length (F) | Orientation |
|--|----------|-------------------|------------|-------------|
|--|----------|-------------------|------------|-------------|

### Extra handhole(s)

| Quantity | Height (A.G) | Orientation |  |
|----------|--------------|-------------|--|
|          |              |             |  |
|          |              |             |  |
|          |              |             |  |