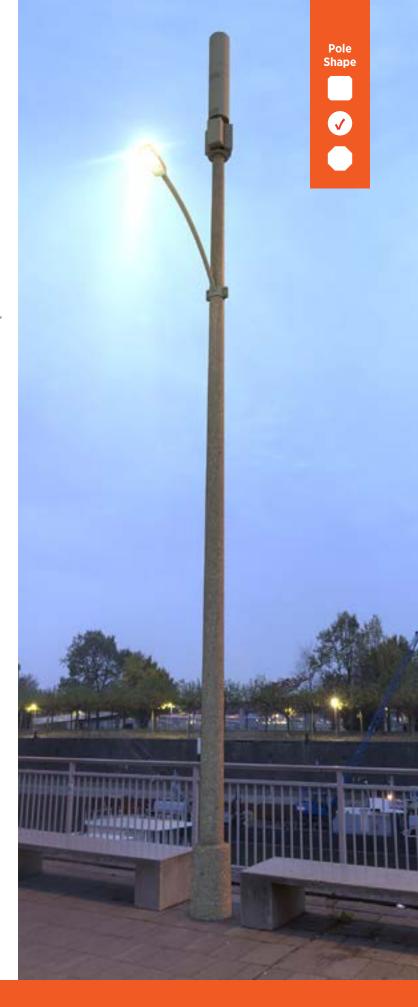

# Round Telecom Pole

#### **LBBX Round Telecom Pole**

#### **Features and Benefits**

- Unique concrete manufacturing process that provides ultimate strength, durability, and beauty
- Virtually maintenance-free natural stone finish
- Design developed specifically to hold small cell equipment and accommodate additional wiring needs
- Integral baseplate fully pre-stressed to the structure providing additional strength and longevity
- Color options available to match municipal aesthetic requirements
- Amershield premium graffiti-resistant coating available to enhance the color, protect the surface, and increase the durability
- Installation and service available for quick stand up and support to minimize project time and cost
- Round shape allows for replacement of existing Ameron 1C2, 1C3, or MER/MBR structures or equivalents