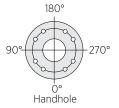

|        |             |               |
|          |                         |        |             |               |
|          |                         |        |             |               |

#### **Arm data**

|  | Quantity | Height (A.G) (H2) | Length (F) | Orientation |
|--|----------|-------------------|------------|-------------|
|--|----------|-------------------|------------|-------------|

### Extra handhole(s)

| Quantity | Height (A.G) | Orientation |  |
|----------|--------------|-------------|--|
|          |              |             |  |
|          |              |             |  |
|          |              |             |  |

Additional specifications available. Contact Ameron for more information.

### Pole top coupling



#### **Pole orientation**



**Submit**