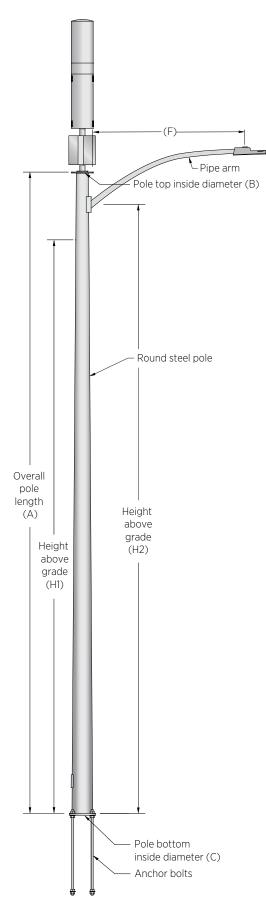

## Pole type data

Overall pole length (A) Top I.D. (B) Bottom I.D. (C)

### Top mount equipment data

Diameter (D) Height (E) Weight

### Side mount equipment data and other accessories

| Quantity | Height (A.G) (H1) W | idth Weight | Orientation | EPA (sq. ft.) |
|----------|---------------------|-------------|-------------|---------------|
|          |                     |             |             |               |
|          |                     |             |             |               |
|          |                     |             |             |               |
|          |                     |             |             |               |
|          |                     |             |             |               |

#### Arm data

Quantity Height (A.G) (H2) Length (F) Orientation

### Extra handhole(s)

| Quantity | Height (A.G) | Orientation |
|----------|--------------|-------------|
|          |              |             |
|          |              |             |
|          |              |             |
|          |              |             |