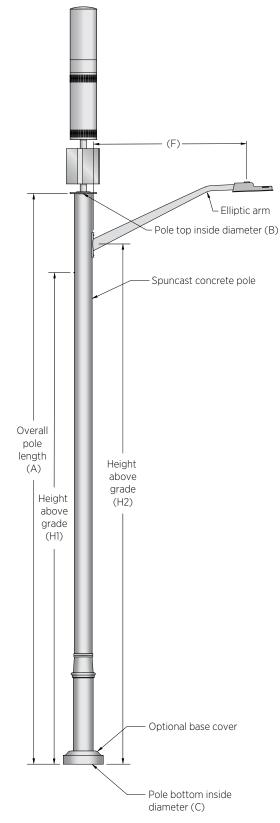

### Pole type data

| Pole type   | ole type Overall pole length (A) |        | Bottom I.D. (C) |  |
|-------------|----------------------------------|--------|-----------------|--|
| VB7RNTX06.6 | 21ft - 6 in.                     | 4½ in. | 4½ in.          |  |

| Choose one option: | Embedded | Baseplated Optional B |      | l Base Cover |
|--------------------|----------|-----------------------|------|--------------|
|                    |          |                       | Voc. | No:          |

#### Top mount equipment data

| Diameter (D) Height (E) Weight |  |
|--------------------------------|--|
|--------------------------------|--|