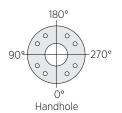

ories

| Quantity | Height (A.G) (H1) Width | Weight | Orientation | EPA (sq. ft.) |
|----------|-------------------------|--------|-------------|---------------|
|          |                         |        |             |               |
|          |                         |        |             |               |
|          |                         |        |             |               |

#### Arm data

|--|

### Extra handhole(s)

| ( | Quantity | Height (A.G) | Orientation |
|---|----------|--------------|-------------|
|   |          |              |             |
|   |          |              |             |
| _ |          |              |             |

Additional specifications available. Contact Ameron for more information.

### Pole top coupling



#### **Pole orientation**



Submit