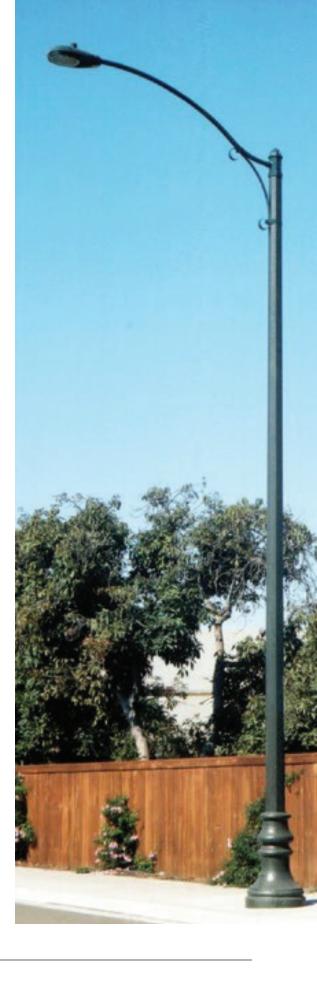

# Available in base plate style

The curvilinear decorative base with a tapering octagonal shaft creates the perfect streetscape pole to complement a variety of traditional or modern architectural styles.

Our Ameron Traditional Series lighting poles combine the charm of yesterday with the technology of today. Available in a wide variety of styles, colors, and finishes, these poles provide architects and designers with many creative options.

## Durability with a classic touch

Top OD across the flats

Base plate style - Information

| Catalog<br>number | Pole height<br>"A" | Top<br>OD | Base<br>OD | Anchor<br>bolt | Bolt<br>circle | Base plate<br>(Sq) | Ultimate<br>GL moment<br>(ft/lb) | Pole weight<br>(lb) |
|-------------------|--------------------|-----------|------------|----------------|----------------|--------------------|----------------------------------|---------------------|
| 39CT29            | 29' 3"             | 6"        | 8.8"       | 1" × 36" × 4"  | 22.5"-25"      | 21"                | 30,000                           | 1,800               |