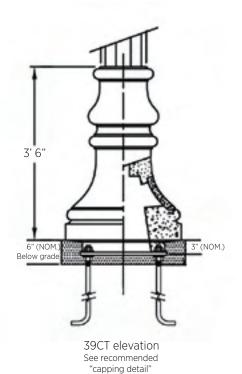

## Durability with a classic touch

Top OD across the flats

Base plate style - Information

| Catalog<br>number | Pole height<br>"A" | Top<br>OD | Base<br>OD | Anchor<br>bolt | Bolt<br>circle | Base plate<br>(Sq) | Ultimate<br>GL moment<br>(ft/lb) | Pole weight<br>(lb) |
|-------------------|--------------------|-----------|------------|----------------|----------------|--------------------|----------------------------------|---------------------|
| 39CT29            | 29' 3"             | 6"        | 8.8"       | 1" × 36" × 4"  | 22.5"-25"      | 21"                | 30,000                           | 1,800               |