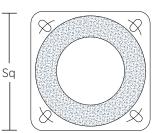

## Durability with a classic touch

Top OD across the flats

Base plate style - Information

| Catalog<br>number | Pole height<br>"A" | Top<br>OD | Base<br>OD | Anchor<br>bolt | Bolt<br>circle | Base plate<br>(Sq) | Ultimate<br>GL moment<br>(ft/lb) | Pole weight<br>(lb) |
|-------------------|--------------------|-----------|------------|----------------|----------------|--------------------|----------------------------------|---------------------|
| 39CT29            | 29' 3"             | 6"        | 8.8"       | 1" × 36" × 4"  | 22.5"-25"      | 21"                | 30,000                           | 1,800               |